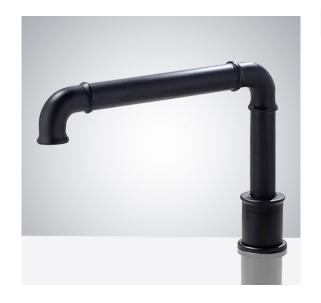

## COMMERCIAL MATTE BLACK TOUCH LESS AUTOMATIC SENSOR HANDS FREE FAUCET SPECIFICATIONS

## **FEATURES**

Commercial Grade Faucet, ADA Compliant, Cast Brass Spout, Quick Connect Fittings, Integrated Water Shut-off, Hygienic Line Flush, Water Usage and Battery Strength Reporting, Self-adapting Sensor